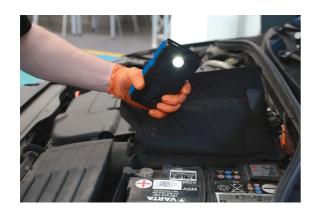

## **Additional Information**

- For 12V vehicles only, capacity of 7200mAh will start diesel engines up to 3.5L and petrol engines up to 4.5L.
- Can also be used as a power bank for a laptop/phone; includes 2 USB ports, 1 to 3 USB cable and 2 smart jumper clamps.
- Start current 350A, peak current 700A. Lithium ion polymer battery charging time approx. 3 hours with charging indicator.
- Short circuit, overcharge, discharge, low voltage and reverse polarity protection.
- · Supplied with a storage/carrying case. CE, UKCA & RoHS compliant.