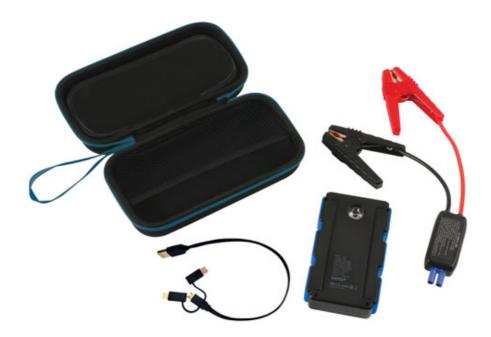

## **Multi-Function Jump Starter**

Multi function Jump Starter will start 3.5L diesel or 4.5L petrol engines with a capacity of 7200 mAh.

## **Additional Information**

- For 12V vehicles only, capacity of 7200mAh will start diesel engines up to 3.5L and petrol engines up to 4.5L.
- Can also be used as a power bank for a laptop/phone; includes 2 USB ports, 1 to 3 USB cable and 2 smart jumper clamps.
- Start current 350A, peak current 700A. Lithium ion polymer battery charging time approx. 3 hours with charging indicator.
- Short circuit, overcharge, discharge, low voltage and reverse polarity protection.
- · Supplied with a storage/carrying case. CE, UKCA & RoHS compliant.