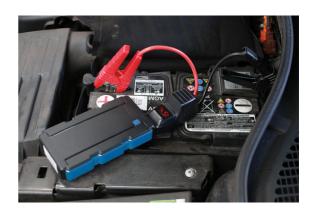

## **Multi-Function Jump Starter**

Multi function Jump Starter will start 3.5L diesel or 4.5L petrol engines with a capacity of 7200 mAh.

## **Additional Information**

- For 12V vehicles only, capacity of 7200mAh will start diesel engines up to 3.5L and petrol engines up to 4.5L.
- Can also be used as a power bank for a laptop/phone; includes 2 USB ports, 1 to 3 USB cable and 2 smart jumper clamps.
- Start current 350A, peak current 700A. Lithium ion polymer battery charging time approx. 3 hours with charging indicator.
- Short circuit, overcharge, discharge, low voltage and reverse polarity protection.
- · Supplied with a storage/carrying case. CE, UKCA & RoHS compliant.